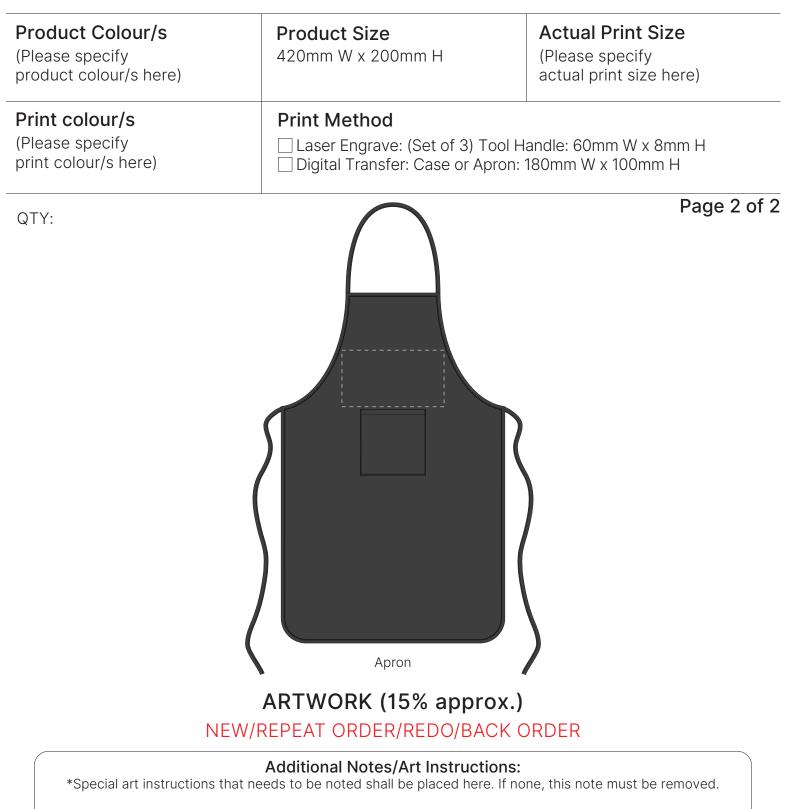

## JOB NO. XXXXXX D268 - 5 Piece BBQ & Apron Set

## Disclaimer:

Colour proofs are to be used as a guide only. Line drawing is for approximate print positional guide only. Please familiarise yourself with the product prior to approving. It is not intended to be an exact scale or detailed representation. Small details or text, including ®©<sup>™</sup>, may fill in and not be legible. Dotted lines will not be printed and are for maximum print guide only. The fine lines and details in your logo may not be able to be produced clearly.