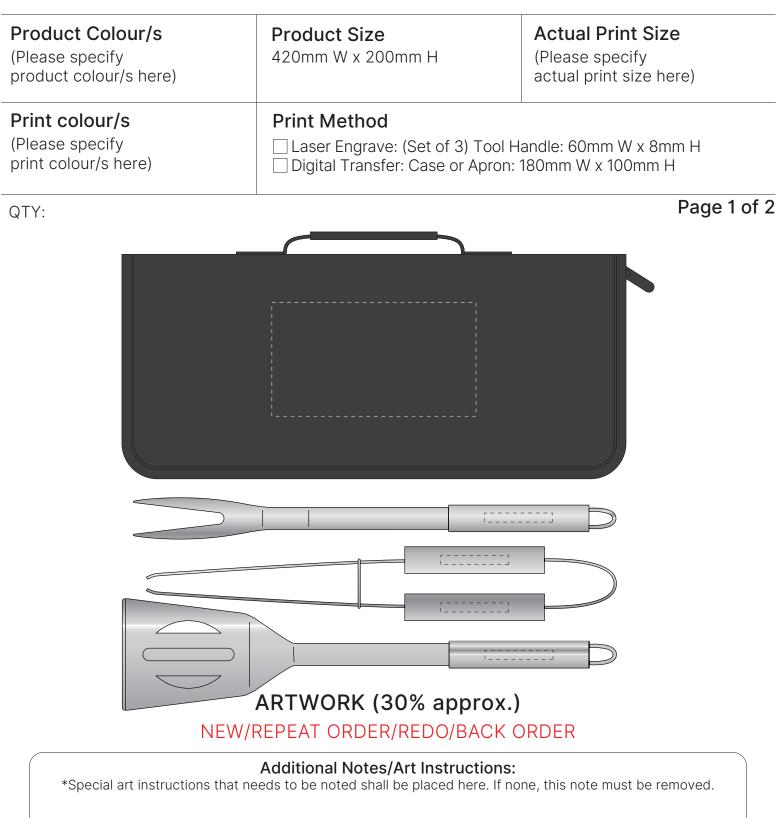

## **JOB NO. XXXXXX** D268 - 5 Piece BBQ & Apron Set

## Disclaimer:

Colour proofs are to be used as a guide only. Line drawing is for approximate print positional guide only. Please familiarise yourself with the product prior to approving. It is not intended to be an exact scale or detailed representation. Small details or text, including ®©<sup>™</sup>, may fill in and not be legible. Dotted lines will not be printed and are for maximum print guide only. The fine lines and details in your logo may not be able to be produced clearly.